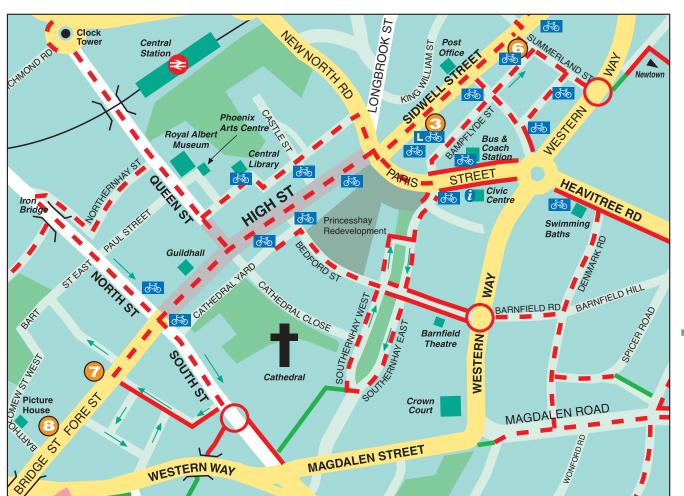

## Whipton Exwick Heavitree Sowton Ind. Estate St Leonards Marsh Barton Trading **Estate** Countess Alphington Exeter Canal Topsham **KEY** Cycle crossing Cycle route off road to Exminster Advisory route - off road Cycling in the High Street is permitted on an experimental basis but cyclists must use Cycle lane on road the carriageway to Dawlish Advisory route - on road Park and Ride site Cycle parking stands Tourist information centre Secure Cycle Lockers\* One Way System to Turf Lock, Part of the National Cycle ( d 2 ) Network Route 2 This map is reproduced from the Ordnance Survey material with the permission of Ordnance Survey on behalf of the Controller of Her Majesty's Stationery Office © Crown copyright. Unauthorised reproduction infringes Crown copyright and \*For information on the lockers please contact Devon County Council. Details overleaf. nay lead to prosecution or civil proceedings. Devon County Council. 100019783. 2005